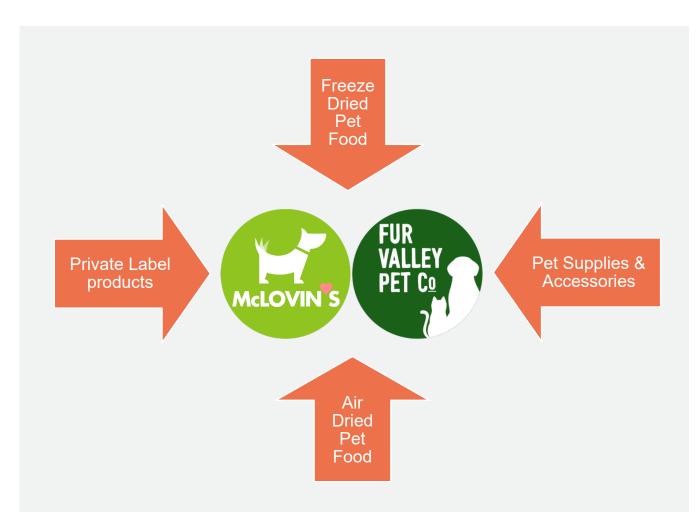

### **COMPANY OVERVIEW**

- Founded in 2019, McLovin's Pet, a subsidiary of Caduceus Software Systems Corp., focuses on all-natural freeze-dried pet food, treats, toppers, and more brands promoting healthy living for pets and their owners. Their products are formulated for pet well-being, using nonchemical processes and quality sourced ingredients from the USA and Canada.
- The Company emphasizes environmental responsibility in its operations.
   Their food products feature recyclable packaging materials, and accessory products are made from non-toxic materials. The company also prioritizes hiring local suppliers to reduce shipping and gas consumption, demonstrating a commitment to minimizing their environmental impact.

## OUR BRANDS & PRODUCTS