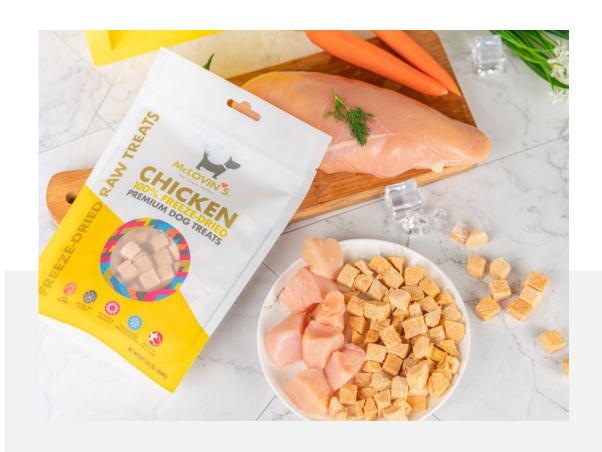

### WHY FREEZE DRIED?

McLovin's Pet specializes in 100% Freeze-Dried Raw Meals for both cats and dogs. This freeze-drying process preserves ingredient flavors and offers great nutrition, especially for fussy eaters. **Product Differentiation** 

#### **Best Ingredients**

What you'll find in McLovin's Pet food is what you'll find in your grocery cart. Our premium treats start and end with real salmon, chicken and beef liver.